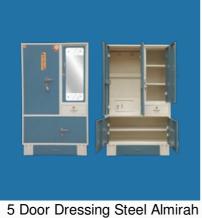

#### MATHSON ALMIRAH

Steel Almirah With Mirror MS-112

3 Door Dressing Steel Almirah MS- 129

5 Door Dressing Almirah MS-136

4 Door Dressing Steel Almirah MS- 127