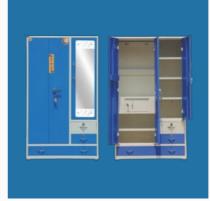

#### MATHSON ALMIRAH

Steel Almirah With Mirror MS-112

3 Door Dressing Steel Almirah MS- 129

5 Door Dressing Almirah MS-136

4 Door Dressing Steel Almirah MS- 127