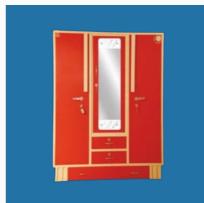

#### POWDER COATED ALMIRAH

3 Door Dressing Steel Almirah MS- 126

3 Door Dressing Almirah MS-135

3 Door Dressing Almirah MS-137

3 Door Dressing Steel Almirah MS- 138

Products & Services

Mesh Back Revolving Chairs MS- 524