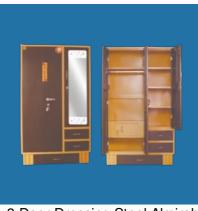

#### MATHSON ALMIRAH

Steel Almirah With Mirror MS-112

3 Door Dressing Steel Almirah MS- 129

5 Door Dressing Almirah MS-136

4 Door Dressing Steel Almirah MS- 127