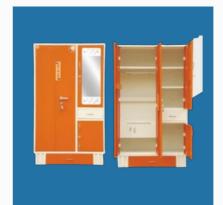

#### MILD STEEL ALMIRAH

119

Dressing Almirah 2 Door Ms-120

Steel Almirah 2 Door MS- 123

Center Opening 2 Door steel Almirah MS- 124