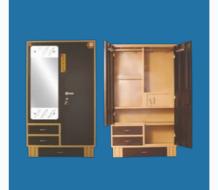

#### MATHSON ALMIRAH

Steel Almirah With Mirror MS-112

3 Door Dressing Steel Almirah MS- 129

5 Door Dressing Almirah MS-136

4 Door Dressing Steel Almirah MS- 127