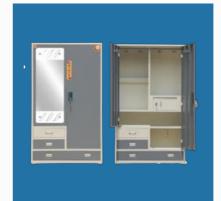

#### MATHSON ALMIRAH

Steel Almirah With Mirror MS-112

3 Door Dressing Steel Almirah MS- 129

5 Door Dressing Almirah MS-136

4 Door Dressing Steel Almirah MS- 127