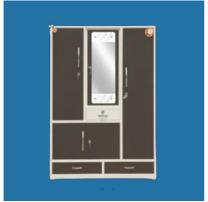

#### MATHSON ALMIRAH

Steel Almirah With Mirror MS-112

3 Door Dressing Steel Almirah MS- 129

5 Door Dressing Almirah MS-136

4 Door Dressing Steel Almirah MS- 127