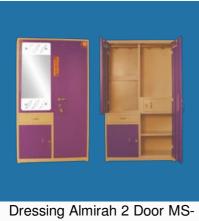

#### MILD STEEL ALMIRAH

119

Dressing Almirah 2 Door Ms-120

Steel Almirah 2 Door MS- 123

Center Opening 2 Door steel Almirah MS- 124