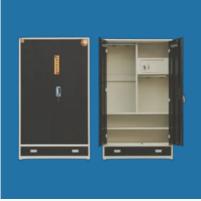

#### **METAL ALMIRAH**

Student Special Almirah MS-144

4 Drawer Steel Filing Cabinet

2 Drawer Steel Filing Cabinet MS- 143

Double Door Steel Almirah MS- 116

#### MILD STEEL ALMIRAH

119

Dressing Almirah 2 Door Ms-120

Steel Almirah 2 Door MS- 123

Center Opening 2 Door steel Almirah MS- 124