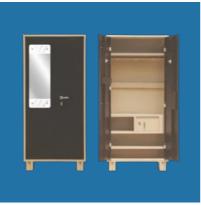

#### MATHSON ALMIRAH

Steel Almirah With Mirror MS-112

3 Door Dressing Steel Almirah MS- 129

5 Door Dressing Almirah MS-136

4 Door Dressing Steel Almirah MS- 127