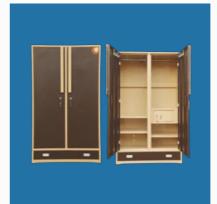

#### MILD STEEL ALMIRAH

119

Dressing Almirah 2 Door Ms-120

Steel Almirah 2 Door MS- 123

Center Opening 2 Door steel Almirah MS- 124

#### POWDER COATED ALMIRAH

3 Door Dressing Steel Almirah MS- 126

3 Door Dressing Almirah MS-135

3 Door Dressing Almirah MS-137

3 Door Dressing Steel Almirah MS- 138

Products & Services

Mesh Back Revolving Chairs MS- 524